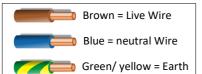

## **Edison Screw Lampholders**

Ref:

**IS-11** 

Please ensure to check you have the correct lampholder before connecting the wires in.

If in any doubt please contact us.

## SES | E14 | Small Edison Screw

**Plastic Lampholder** 

Metal Lampholder

## ES | E27 | Edison Screw

**Plastic Lampholder** 

**Plastic Lampholder** 

**Metal Lampholder** 

**Metal Lampholder** 

The connection units have a locking barb installed on them, this is to ensure the lampholder does not undo as you remove the light bulb.