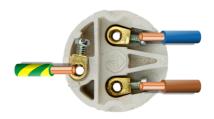

## ES | E27 | Edison Screw

**Plastic Lampholder** 

**Plastic Lampholder** 

**Metal Lampholder** 

**Metal Lampholder** 

The connection units have a locking barb installed on them, this is to ensure the lampholder does not undo as you remove the light bulb.

Please see images below to locate the locking barb on your connection unit, the barb will need to be pressed down or bent inwards to unlock it.

Unit 3 Brookside Business Park | Brookside Avenue | Rustington | West Sussex | BN16 3LP