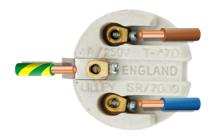

## ES | E27 | Edison Screw

**Plastic Lampholder** 

**Plastic Lampholder** 

**Metal Lampholder** 

**Metal Lampholder** 

The connection units have a locking barb installed on them, this is to ensure the lampholder does not undo as you remove the light bulb.