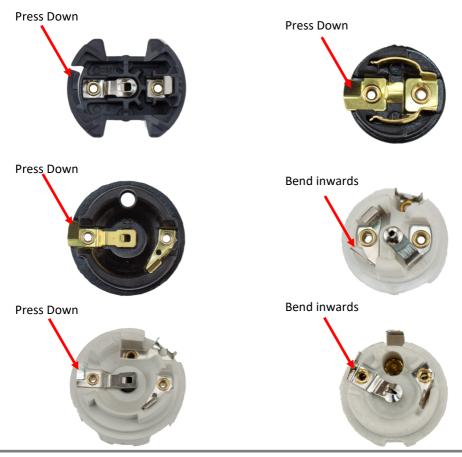

## ES | E27 | Edison Screw

**Plastic Lampholder** 

**Plastic Lampholder** 

**Metal Lampholder** 

**Metal Lampholder** 

The connection units have a locking barb installed on them, this is to ensure the lampholder does not undo as you remove the light bulb.

Please see images below to locate the locking barb on your connection unit, the barb will need to be pressed down or bent inwards to unlock it.

Unit 3 Brookside Business Park | Brookside Avenue | Rustington | West Sussex | BN16 3LP