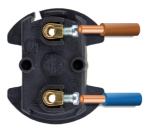

## **Edison Screw Lampholders**

Ref:

**IS-11** 



Please ensure to check you have the correct lampholder before connecting the wires in.

If in any doubt please contact us.

## SES | E14 | Small Edison Screw

**Plastic Lampholder** 



Metal Lampholder



## ES | E27 | Edison Screw

**Plastic Lampholder** 



**Plastic Lampholder** 



**Metal Lampholder** 



**Metal Lampholder** 



The connection units have a locking barb installed on them, this is to ensure the lampholder does not undo as you remove the light bulb.

Please see images below to locate the locking barb on your connection unit, the barb will need to be pressed down or bent inwards to unlock it.









Unit 3 Brookside Business Park | Brookside Avenue | Rustington | West Sussex | BN16 3LP

 $\ \ \, \mathbb{C}\,$  Lampspares. All Rights Reserved E:contact@lampspares.co.uk | T:01903 776644