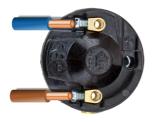

## ES | E27 | Edison Screw

**Plastic Lampholder** 

**Plastic Lampholder** 

**Metal Lampholder** 

**Metal Lampholder** 

The connection units have a locking barb installed on them, this is to ensure the lampholder does not undo as you remove the light bulb.

Please see images below to locate the locking barb on your connection unit, the barb will need to be pressed down or bent inwards to unlock it.

Unit 3 Brookside Business Park | Brookside Avenue | Rustington | West Sussex | BN16 3LP