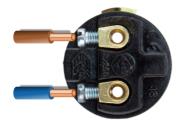

## ES | E27 | Edison Screw

**Plastic Lampholder** 

**Plastic Lampholder** 

**Metal Lampholder** 

**Metal Lampholder** 

The connection units have a locking barb installed on them, this is to ensure the lampholder does not undo as you remove the light bulb.

Please see images below to locate the locking barb on your connection unit, the barb will need to be pressed down or bent inwards to unlock it.

Unit 3 Brookside Business Park | Brookside Avenue | Rustington | West Sussex | BN16 3LP