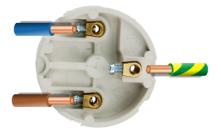

## ES | E27 | Edison Screw

**Plastic Lampholder** 

**Plastic Lampholder** 

**Metal Lampholder** 

**Metal Lampholder** 

The connection units have a locking barb installed on them, this is to ensure the lampholder does not undo as you remove the light bulb.