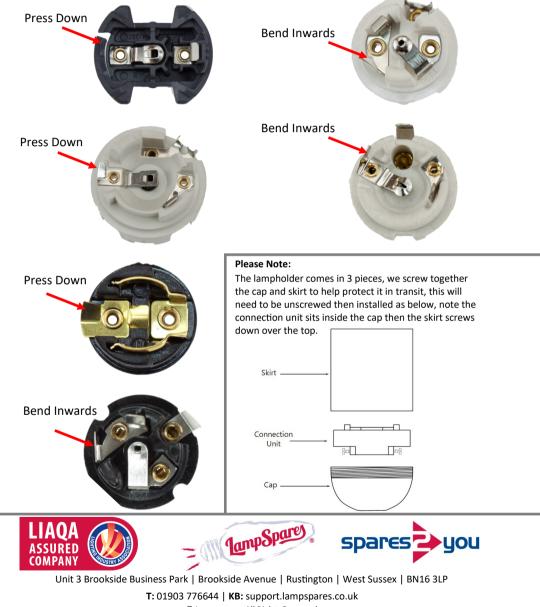

## \*\*\*\*\*\*\*\* STOP \*\*\*\*\*\*\*\*

Please do not screw the lampholder together before reading these instructions!

Please ensure to check you have the correct lampholder before wiring. Further installation guides may be available for your lampholder, simply enter the lampholders SKU into our help guide site support.lampspares.co.uk The connection units have a locking barb installed on them, this is to ensure the lampholder does not undo as you remove the light bulb.

Please see images below to locate the locking barb on your connection unit, the barb will need to be pressed down or bent inwards to unlock it.

© Lampspares. All Rights Reserved