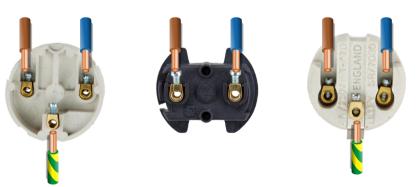

Please ensure to check you have the correct lampholder before wiring. Further installation guides may be available for your lampholder, simply enter the lampholders SKU into our help guide site support.lampspares.co.uk The connection units have a locking barb installed on them, this is to ensure the lampholder does not undo as you remove the light bulb.

Please see images below to locate the locking barb on your connection unit, the barb will need to be pressed down or bent inwards to unlock it.

© Lampspares. All Rights Reserved