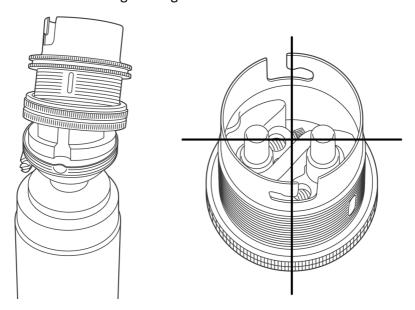

**Step 5:** Carefully push the connection unit into the Lampholder's bottom section.

**Step 6:** Screw the top section of the Lampholder onto the Lampholder's bottom section ensuring the alignment is correct.